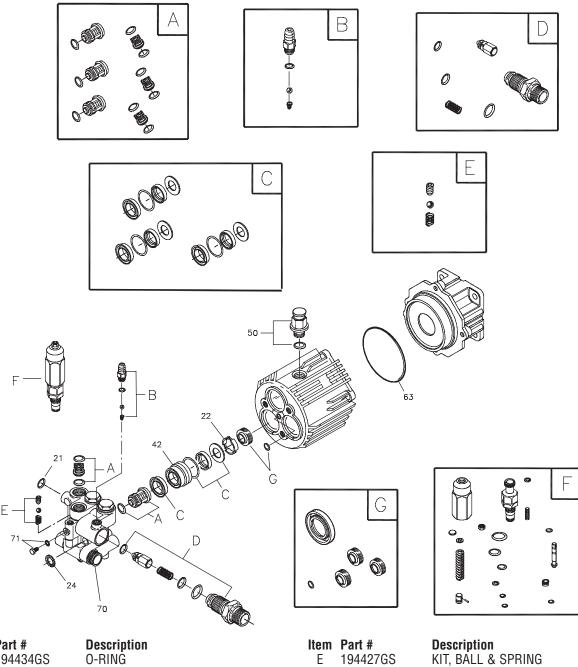

## **Exploded View and Parts List — Pump**

| ltem | Part #   | Description           |
|------|----------|-----------------------|
| 21   | 194434GS | O-RINĜ                |
| 22   | 190639GS | SPACER                |
| 24   | 190640GS | WASHER                |
| 42   | 190646GS | PISTON, Guide         |
| 50   | 198160GS | VENT CAP, with O-Ring |
| 63   | 194435GS | O-RING                |
| 70   | 190654GS | PUMP HEAD             |
| 71   | 190655GS | GRUB SCREW & WASHER   |
| А    | 190657GS | KIT, CHECK VALVE      |
| В    | 192914GS | KIT, CHEMICAL INJECT  |
| С    | 190660GS | KIT, SEAL WATER       |
| D    | 194426GS | KIT, INJECTOR         |
|      |          |                       |

| G     | 194425GS                    | KIT, SEAL OIL |
|-------|-----------------------------|---------------|
| Parts | Not Illustrated<br>190656GS | OIL BOTTLE    |

B2384GS

193126GS

F

OIL BOTTLE FILTER, Inlet

KIT, UNLOADER

NOTE: Item letters A - G are service kits and include all parts shown within the box.